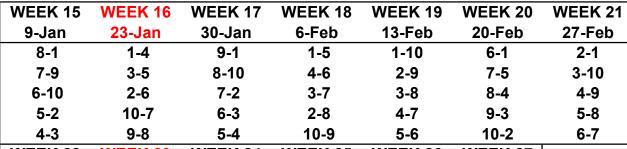

## **TUESDAY FALL/SPRING 2023-2024 SESSION**

QUESTIONS? CALL MIKE AT 645-9135 (CELL PHONE) 681-8791 (HOME)

| 3 0            | <b>U</b> T                          | 10 0                                   | 0 0                                                                                                                                                                                            | 10 2                                                                                                                                                                                                                                                                                                                            |
|----------------|-------------------------------------|----------------------------------------|------------------------------------------------------------------------------------------------------------------------------------------------------------------------------------------------|---------------------------------------------------------------------------------------------------------------------------------------------------------------------------------------------------------------------------------------------------------------------------------------------------------------------------------|
| <b>WEEK 23</b> | <b>WEEK 24</b>                      | WEEK 25                                | <b>WEEK 26</b>                                                                                                                                                                                 | <b>WEEK 27</b>                                                                                                                                                                                                                                                                                                                  |
| 19-Mar         | 26-Mar                              | 2-Apr                                  | 9-Apr                                                                                                                                                                                          | 16-Apr                                                                                                                                                                                                                                                                                                                          |
| 4-2            | 1-8                                 | 4-1                                    | 1-9                                                                                                                                                                                            | 5-1                                                                                                                                                                                                                                                                                                                             |
| 5-10           | 9-7                                 | 5-3                                    | 10-8                                                                                                                                                                                           | 6-4                                                                                                                                                                                                                                                                                                                             |
| 6-9            | 10-6                                | 6-2                                    | 2-7                                                                                                                                                                                            | 7-3                                                                                                                                                                                                                                                                                                                             |
| 7-8            | 2-5                                 | 7-10                                   | 3-6                                                                                                                                                                                            | 8-2                                                                                                                                                                                                                                                                                                                             |
| 3-1            | 3-4                                 | 8-9                                    | 4-5                                                                                                                                                                                            | 9-10                                                                                                                                                                                                                                                                                                                            |
|                | 19-Mar<br>4-2<br>5-10<br>6-9<br>7-8 | 19-Mar26-Mar4-21-85-109-76-910-67-82-5 | 19-Mar         26-Mar         2-Apr           4-2         1-8         4-1           5-10         9-7         5-3           6-9         10-6         6-2           7-8         2-5         7-10 | WEEK 23         WEEK 24         WEEK 25         WEEK 26           19-Mar         26-Mar         2-Apr         9-Apr           4-2         1-8         4-1         1-9           5-10         9-7         5-3         10-8           6-9         10-6         6-2         2-7           7-8         2-5         7-10         3-6 |